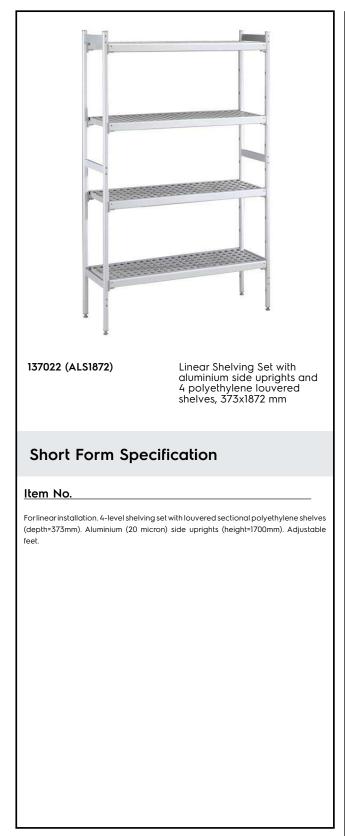

# Electrolux PROFESSIONAL

Stainless Steel Preparation 373x1872 mm Aluminum Linear Units

| ITEM #       | _ |
|--------------|---|
| MODEL #      | _ |
| NAME #       | _ |
| <u>SIS #</u> |   |
| AIA #        | _ |
|              |   |

## Stainless Steel Preparation 373x1872 mm Aluminum Linear Units

### Key Information:

| External dimensions, Width:  |         |
|------------------------------|---------|
| 137022 (ALS1872)             | 1872 mm |
| External dimensions, Depth:  | 373 mm  |
| External dimensions, Height: | 1700 mm |
| Max loading weight:          | 880 kg  |
| Net weight:                  | 33 kg   |
| Uprights                     | 2       |