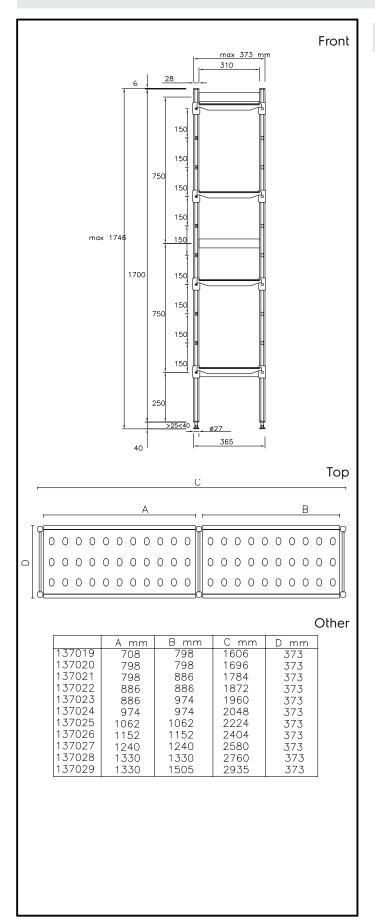

### Key Information:

| External dimensions, Width:  |         |
|------------------------------|---------|
| 137022 (ALS1872)             | 1872 mm |
| External dimensions, Depth:  | 373 mm  |
| External dimensions, Height: | 1700 mm |
| Max loading weight:          | 880 kg  |
| Net weight:                  | 33 kg   |
| Uprights                     | 2       |